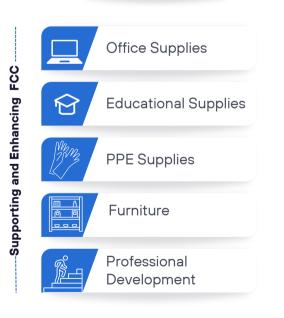

## How to Apply:

Contact Your Regional Family Child Care Consultant (RFCCC) for guidelines.

Work with your RFCCC to complete the application.

Submit Application by **September 13, 2024**@ 11:59am.

The grant dollars can be used for: